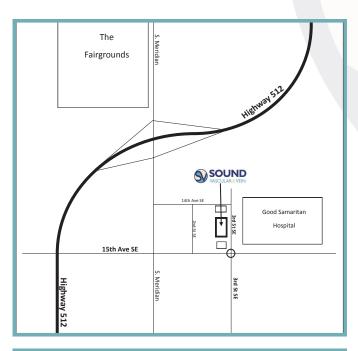

# DIRECTIONS TO PUYALLAP LOCATION

1420 3rd Street, SE Suite 108, Puyallup, WA 98372

### **HWY 512 E:**

- Take S. Meridian St Exit
- Turn Right onto S. Meridian St
- Turn Left onto 15th Ave SE
- Take 3rd exit of the round about onto 3rd St SE
- Sound Vascular is on the left, parking is located under the building

#### **HWY 512 W:**

- Take S. Meridian St Exit
- Turn Left onto S. Meridian St
- Turn Left onto 15th Ave SE
- Take 3rd exit of the round about onto 3rd St SE
- Sound Vascular is on the left, parking is located under the building