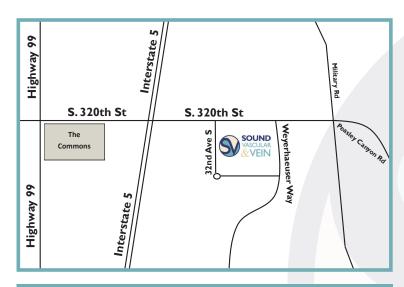

# DIRECTIONS TO FEDERAL WAY LOCATION

32014 32nd Avenue, S, Federal Way, WA 98001

### I-5 Northbound:

- Take Exit 143, S. 320th Street
- Turn right onto S. 320th Street
- Turn right onto 32nd Ave S
- Sound Vascular is on the left

## **I-5 Southbound:**

- Take Exit 143, S. 320th Street
- Turn left onto S. 320th Street
- Turn right onto 32nd Ave S
- Sound Vascular is on the left